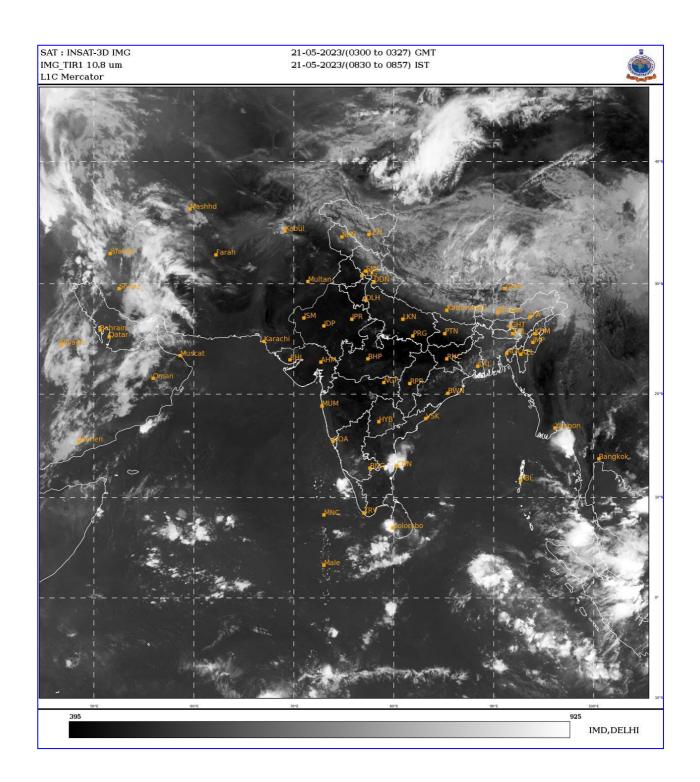

## **BAY OF BENGAL:**

SCATTERED LOW AND MEDIUM CLOUDS WITH EMBEDDED MODERATE TO INTENSE CONVECTION LAY OVER SOUTHWEST BAY OF BENGAL, ANDAMAN SEA AND GULF OF MARTABAN.

### **ARABIAN SEA:**

SCATTERED LOW AND MEDIUM CLOUDS WITH EMBEDDED MODERATE TO INTENSE CONVECTION LAY OVER SOUTH ARABIAN SEA & COMORIN AREA.